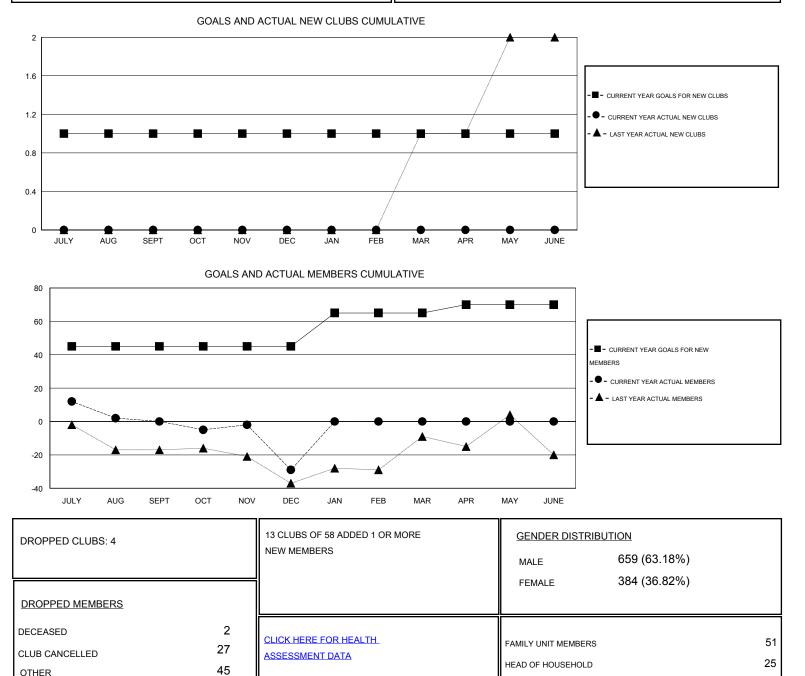

## GMT: MIKLOS HORVATH

| LOCATION F | POLAND |
|------------|--------|
|------------|--------|

| Clubs                 |                  |           |                  |                  | Members               |                    |                                     |                    |                  |
|-----------------------|------------------|-----------|------------------|------------------|-----------------------|--------------------|-------------------------------------|--------------------|------------------|
| RESULTS FOR 2016-2017 |                  |           |                  |                  | RESULTS FOR 2016-2017 |                    |                                     |                    |                  |
| QUARTER               | NEW CLUB<br>GOAL | NEW CLUBS | DROPPED<br>CLUBS | NET<br>GAIN/LOSS | QUARTER               | NEW MEMBER<br>GOAL | CHARTER AND<br>NEW MEMBERS<br>ADDED | DROPPED<br>MEMBERS | NET<br>GAIN/LOSS |
| JULY/AUG/SEPT         | 1                | 0         | 2                | -2               | JULY/AUG/SEPT         | 45                 | 29                                  | 29                 | 0                |
| OCT/NOV/DEC           | 0                | 0         | 2                | -2               | OCT/NOV/DEC           | 0                  | 16                                  | 45                 | -29              |
| JAN/FEB/MAR           | 0                | 0         | 0                | 0                | JAN/FEB/MAR           | 20                 | 0                                   | 0                  | 0                |
| APR/MAY/JUNE          | 0                | 0         | 0                | 0                | APR/MAY/JUNE          | 5                  | 0                                   | 0                  | 0                |

TOTAL

74

26

NON-HEAD OF HOUSEHOLD